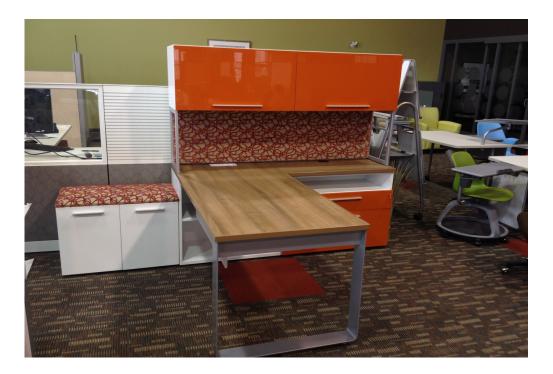

## **Acrylic Door and Fronts**

Add color, clean lines, and gloss to your room with CWI's Acrylic doors. These doors are available in 15 color choices and can be added on any of our hutches, closed storage units, or drawer units.

**Standard Features:** 

- Doors and fronts c/w high gloss acrylic 2 sides
- Edges are finished with matching acrylic edge banding on all 4 sides
- Mdf Core

Warranty:

- Doors are covered by 12 year manufacturers warrantee against defects resulting in delamination