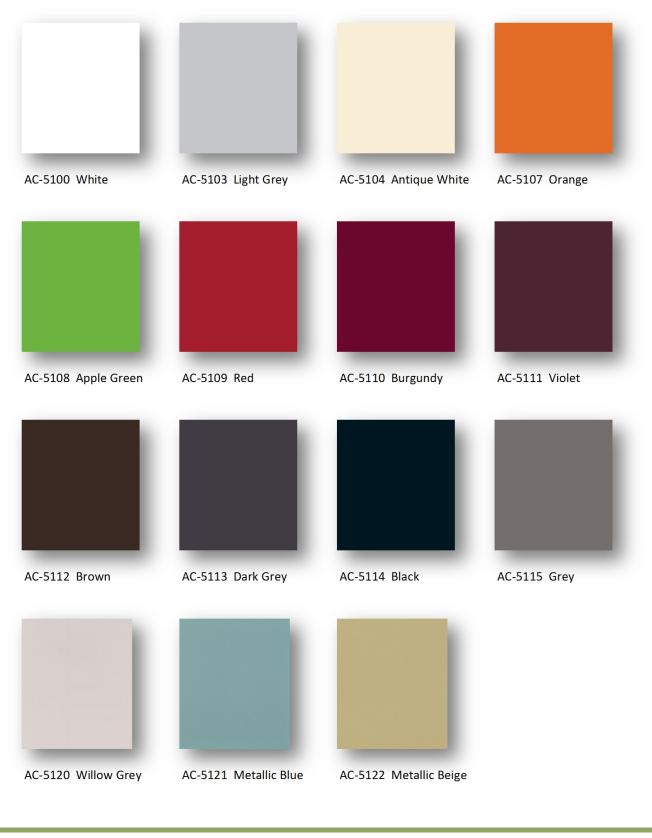

tandard Features:** 

- Doors and fronts c/w high gloss acrylic 2 sides
- Edges are finished with matching acrylic edge banding on all 4 sides
- Mdf Core

Warranty:

- Doors are covered by 12 year manufacturers warrantee against defects resulting in delamination

Warrantee does not apply to: Damage due to daily wear and tear, abusive use or improper use and maintenance. Damage resulting from incorrect installation, accidents or negligence. Damage due to exposure to excessive heat sources. Damages resulting from alterations or repairs not conducted by qualified personnel.

Care and Maintenance:

Acrylic fronts are best cleaned with a mild soap using a soft damp lint free cloth. Avoid glass cleaners, acetone, lacquer thinner, gritty cleansers, squeegees and paper towels.

## Color Options: